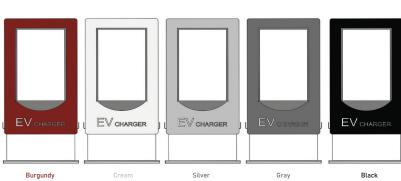

# **EV Charging Kiosk**

#### **EV Charging Solution**



The Smart EV charger provides level 2 fast charging for EVs designed with 2 charging ports of type 2 charging socket, and compliant with the industrial standards with built-in RCD to secure the safety.

Moreover, the Smart EV Charger can be connected to a charging network via OCPP 1.6 & equipped with 49" Digital signage for placing ads.



**Efficient Charging** 



22kW Maximum Power Range/Port



Compatible with all Type 2 Charging Cables



**Smart Charging** 



Support OCPP 1.6



**RFID Access** 



Integrated 6mA DC leakage protection to ensure safety





# **Customize** Your own Colors



1 of 2

## **Electrical** Specifications

### **AC Nominal Input**

Phases/Lines 3 phase + netural 400V±10% Rated Voltage Rated Current 32A Frequency 50/60Hz



### **AC Nominal Output**

Output Voltage 400V±10% **Output Current** Up to 32A **Output Power** Up to 22KW

#### Specifications **General**

#### Structure Design **Charging Socket**

Type 2, IP54, locking Mode 3 Charging Mode **Sheet Metal** Housing Material **LED Status Indication** Dimming Blue, Blue, Red RFID Card/Tag Yes 6mA DC Trip Integrated

#### **Environmental Index Operating Temperature**

Working Humidity 5%~95% without condensation Working Altitude <2000m **IP Rating** IP54 Mounting Method Floor Mounted

-30~+50°C

80 Kg

920mm x 2140mm x 260mm

## Product Dimension (WxHxD)

Net Weight

**Dimensions** 

920







2