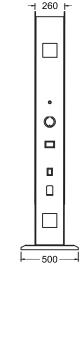

#### **Environmental Index Operating Temperature**

Working Humidity 5%~95% without condensation Working Altitude <2000m **IP Rating** IP54 Mounting Method Floor Mounted

-30~+50°C

80 Kg

920mm x 2140mm x 260mm

## Product Dimension (WxHxD)

Net Weight

**Dimensions** 

920

2 of 3

**General** Specifications

Protection

**Multiple Protection** 