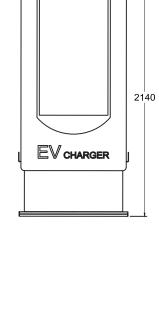

#### **Environmental Index Operating Temperature**

Working Humidity 5%~95% without condensation Working Altitude <2000m **IP Rating** IP54 Mounting Method Floor Mounted

-30~+50°C

80 Kg

920mm x 2140mm x 260mm

## Product Dimension (WxHxD)

Net Weight

**Dimensions** 

920

2 of 3

**General** Specifications

Protection

**Multiple Protection** 