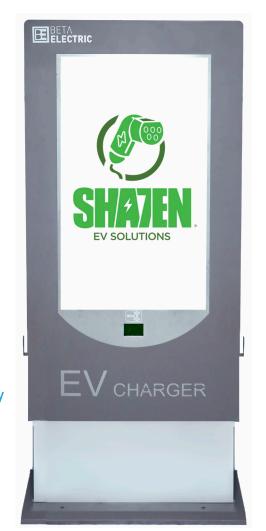

# **EV Charging Kiosk**

#### **EV Charging Solution**

The Smart EV charger provides level 2 fast charging for EVs designed with 2 charging ports of type 2 charging socket, and compliant with the industrial standards with built-in RCD to secure the safety.

Moreover, the Smart EV Charger can be connected to a charging network via OCPP 1.6 & equipped with 49" Digital signage for placing ads.

**Efficient Charging** 

22kW Maximum Power Range/Port

Compatible with all Type 2 Charging Cables