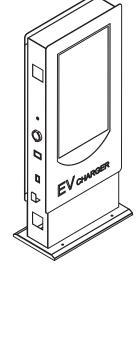

#### Structure Design **Charging Socket**

Type 2, IP54, locking Mode 3 Charging Mode **Sheet Metal** Housing Material **LED Status Indication** Dimming Blue, Blue, Red RFID Card/Tag Yes 6mA DC Trip Integrated